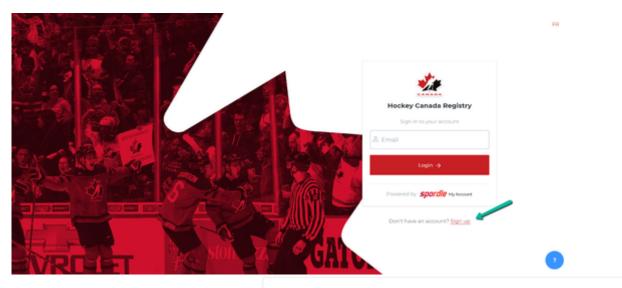

Once you click on the link, you will be brought to the home page and you need to click on login in the top right corner, as indicated by the green arrow.

Since you don't exist in the new HCR, you must sign up as indicated by the green arrow: