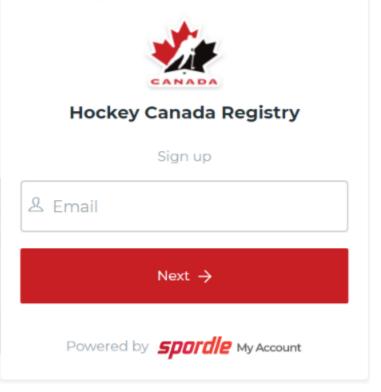

Once you click sign up, you will have to enter the email address that you would like to access the HCR 3.0 with.

d doesn't already exist. You can click the blue sign up button to move forward to create your account.