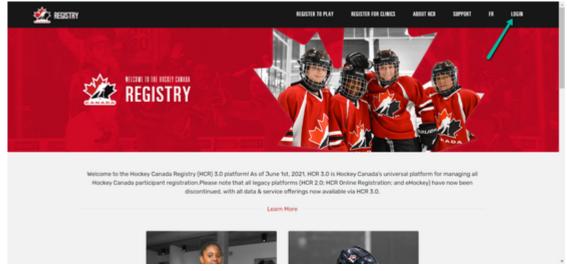

Once you click on the link, you will be brought to the home page and you need to click on login in the top right corner, as indicated by the green arrow.

Since you don't exist in the new HCR, you must sign up as indicated by the green arrow: