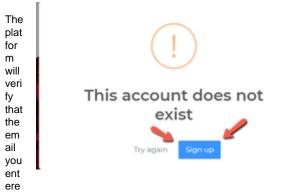

Once you click sign up, you will have to enter the email address that you would like to access the HCR 3.0 with.

d doesn't already exist. You can click the blue sign up button to move forward to create your account.